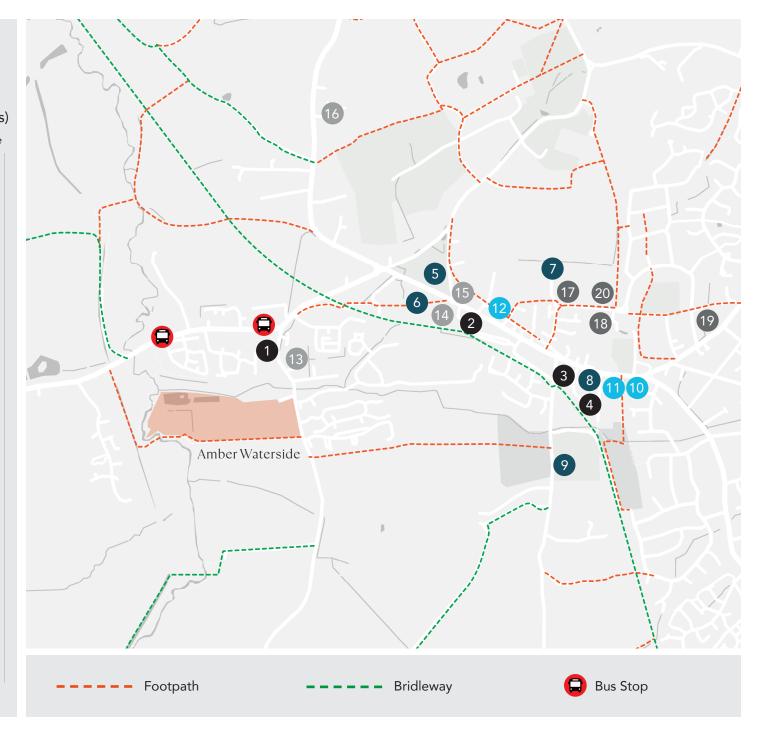

## Amber Waterside Local Area Plan

| Location/Facilty                           | Time | (mins |
|--------------------------------------------|------|-------|
|                                            | Walk | Cycle |
| 1 One Stop Convenience Store               | 4    | 7     |
| 2 Sainsbury's                              | 1    | 5     |
| 3 M&S                                      | 19   | 6     |
| <b>4</b> Co-op                             | 6    | 7     |
| 5 Cranleigh Cricket Club                   | 13   | 8     |
| 6 The Cranleigh Hotel                      | 4    | 8     |
| 7 Cranleigh village sports and social club | 14   | 8     |
| 8 Cranleigh Village Hall                   | 5    | 9     |
| Snoxhall Playing Fields                    | 23   | 10    |
| 0 Cranleigh Medical Practise               | 24   | 10    |
| 10 Boots Pharmacy                          | 8    | 14    |
| 12 Kelsham Dental Care                     | 23   | 1     |
| 13 Littlemead Industrial Estate            | 2    | 4     |
| 14 Astra House Business Centre             | 1    | 5     |
| 15 Cranleigh High Street                   | 14   | 8     |
| Manfield Park Industrial Estate            | 5    | 13    |
| 17 Christopher Robin Day Nursery           | 21   | 7     |
| 18 Cranleigh C of E Primary School         | 24   | 8     |
| 9 St Cuthbert Mayne Primary School         | 24   | 8     |
| 20 Glebelands Secondary School             | 23   | 7     |
|                                            |      |       |