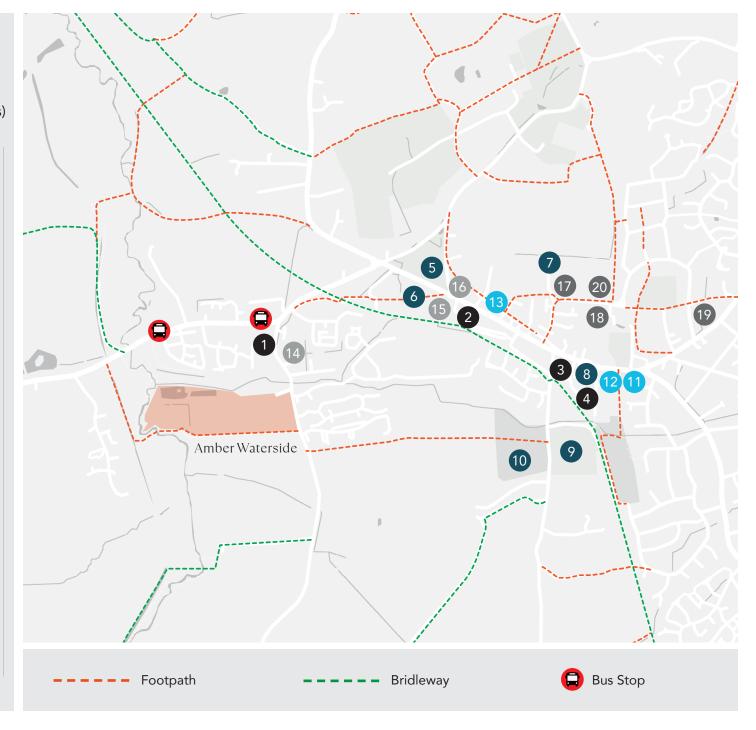

## Amber Waterside Local Area Plan

| Location/Facilty |                                          | Time | (mins |
|------------------|------------------------------------------|------|-------|
|                  |                                          | Walk | Cycle |
| 1                | One Stop Convenience Store               | 4    | 1     |
| 2                | Sainsbury's                              | 20   | 6     |
| 3                | M&S                                      | 23   | 6     |
| 4                | Со-ор                                    | 26   | 7     |
| 5                | Cranleigh Cricket Club                   | 16   | 5     |
| 6                | The Cranley Hotel & Freehouse            | 15   | 4     |
| 7                | Cranleigh village sports and social club | 25   | 7     |
| 8                | Cranleigh Village Hall                   | 25   | 7     |
| 9                | Snoxhall Playing Fields                  | 19   | 6     |
| 10               | Knowle Country Park                      | 10   | 3     |
| 11               | Cranleigh Medical Practice               | 26   | 7     |
| 12               | Cranleigh Pharmacy                       | 22   | 6     |
| 13               | Kelsham Dental Care                      | 19   | 6     |
| 14               | Littlemead Industrial Estate             | 4    | 1     |
| 15               | Astra House Business Centre              | 15   | 4     |
| 16               | Cranleigh High Street                    | 22   | 6     |
| 17               | Christopher Robin Day Nursery            | 24   | 7     |
| 18               | Cranleigh C of E Primary School          | 27   | 7     |
| 19               | St Cuthbert Mayne Primary School         | 32   | 8     |
| 20               | Glebelands Secondary School              | 28   | 7     |
|                  |                                          |      |       |